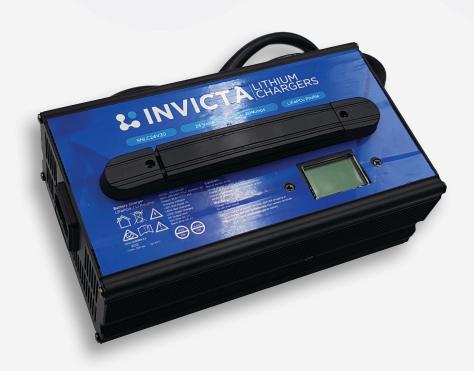

## SNLC24V20 SPECIFICATION SHEET

## **About Invicta Lithium Chargers**

Invicta lithium chargers are a purpose built device specifically designed to match the Invicta charge profile and are available in 12V, 24V, 36V, 48V models. Complete with an easy to read LCD display and battery 'Wake-Up' feature the Invicta lithium charger is a must for anyone looking to easily maintain their Invicta battery.

## **Features & Benefits**

- Lithium profile
- 12V, 24V, 36V and 48V models
- Automatic 'Wake-Up' feature
- Australian Certified
- Invicta recommended charger
- Convenient back-lit LCD display
- Fan-driven cooling system
- Light-weight and sturdy case
- 12 Month Warranty