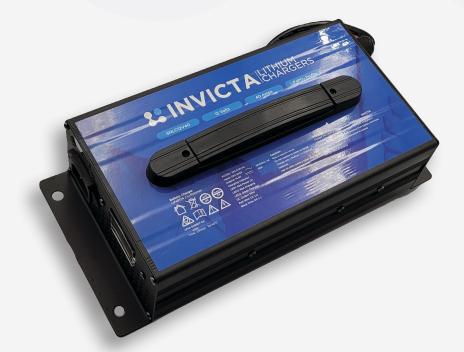

## About Invicta Lithium Chargers

Invicta lithium chargers are a purpose built device specifically designed to match the Invicta charge profile and are available in 12V, 24V, 36V, 48V models. Complete with an easy to read LCD display and battery 'Wake-Up' feature the Invicta lithium charger is a must for anyone looking to easily maintain their Invicta battery.

## Features & Benefits

- Lithium profile
- 12V, 24V, 36V and 48V models
- Automatic 'Wake-Up' feature
- Australian Certified
- Invicta recommended charger
- Convenient back-lit LCD display
- Fan-driven cooling system
- Light-weight and sturdy case
- 12 Month Warranty

| Input Voltage (AC)   | 180-240V     |
|----------------------|--------------|
| Output Voltage (DC)  | 14.6V ± 0.2V |
| Charging Current (A) | 40A          |
| Length (mm)          | 235 ± 2mm    |
| Width (mm)           | 135 ± 2mm    |
| Height (mm)          | 70 ± 2mm     |
| LED Indicator        | Yes (3)      |
| LCD Display          | Yes          |
| Connector            | Alligator    |
| Battery Chemistry    | LiFePO4      |
| Wake-Up Function     | Yes          |
| Certification        | RCM          |
|                      |              |