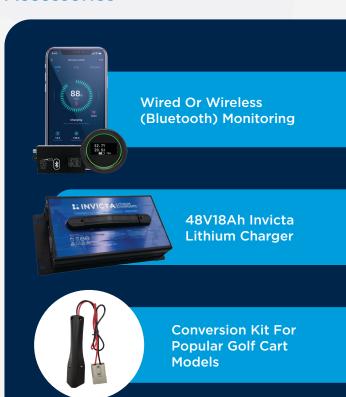

#### **Accessories**

Also available is a monitoring kit, wired or wireless. You can use the free Invicta Bluetooth App or wired loom and gauge that connects via a CAN bus port for accurate monitoring of the battery's state-of-charge.

#### **Easy To Install**

Invicta Lithium Golf Cart batteries are available with a variety conversion kits for Club Car, Yamaha, E-Z-GO, and many more. Simply remove your old lead batteries and replace with an Invicta Lithium Golf Cart system using the supplied instructions. For peak performance, our packages also come with an Invicta Lithium Charger that matches your battery voltage.