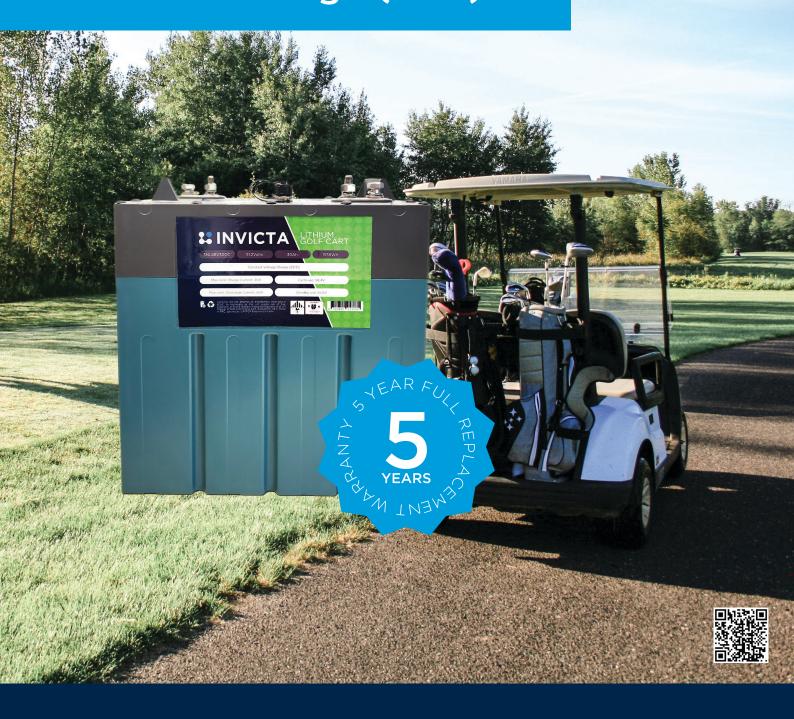

# Invicta Lithium Golf Cart Range (GC2)

### INVICTA LITHIUM GOLF CART

No more water kits needed! Invicta Lithium requires no maintenance and comes with a 5-year full replacement warranty. Simply charge and go. And with up to 36 holes off a single charge you'll be confident you'll get around the course, even if your handicap isn't great.