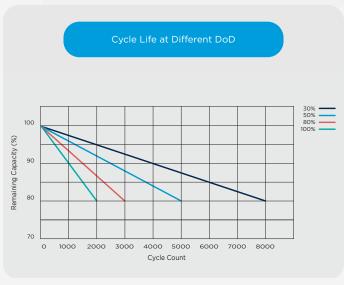

#### Features & Benefits

- Large number of cycles >2000 (100% DoD)
   Up to 8 times cycle life of SLA lowering your total cost of ownership
- Safe and stable chemistry & Integrated BMS
   The use of LiFePO4 along with the integrated BMS ensures protection against over charge / discharge, temperature and short circuit providing the highest degree of safety
- Greater capacity utilisation 60% more than SLA Gives longer runtime than equivalent SLA
- High energy density (less than half of the weight of SLA)
   Lowering total weight of application
- Fast recharge
   Battery is charged and ready to be used sooner
- Flat Discharge Curve
   Longer run time & more efficient use of capacity
- Extremely low self-discharge rate
   Can sit unused for longer periods of time
- UL1642 at cell level