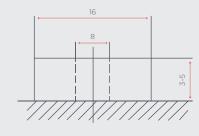

#### Terminal M8 Insert

In order to use the Bluetooth functionality, please download our INVICTA App today.

| Nominal Voltage                      | 12.8v            |
|--------------------------------------|------------------|
| Nominal Capacity (25°C, 0.33C)       | 300Ah            |
| Terminal                             | M8               |
| Length (mm)                          | 518 ± 2mm        |
| Width (mm)                           | 271 ± 2mm        |
| Height (mm)                          | 222 ± 2mm        |
| Weight                               | 35kg             |
| Max Charge Voltage                   | 14.6 ± 0.1V      |
| Standby                              | 13.8 ± 0.1V      |
| Cut off Voltage                      | 10V              |
| Max. Discharge Current               | 180A             |
| Max. Pulse Discharge Current (3 Sec) | 450A             |
| Max. Charge Current                  | 150A             |
| Recommended Current Charge           | ≤ 100A           |
| Cycle Life (100% DoD)                | <u>&gt;</u> 2000 |
| Operating Temp - Charge              | 0 - 50°C         |
| Operating Temp - Discharge           | -20 - 55°C       |
| Short Circuit Release                | Load Release     |
| Max. Series / Parallel Configuration | 4P               |
| Bluetooth Connectivity               | Yes              |
|                                      |                  |