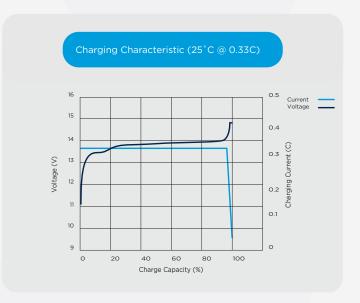

#### Features & Benefits

- Large number of cycles >2000 (100% DoD)
   Up to 8 times cycle life of SLA lowering your total cost of ownership
- Safe and stable chemistry & Integrated BMS
   The use of LiFePO4 along with the integrated BMS ensures protection against over charge / discharge, temperature and short circuit providing the highest degree of safety
- Greater capacity utilisation 60% more than SLA Gives longer runtime than equivalent SLA
- High energy density (less than half of the weight of SLA)
   Lowering total weight of application
- Fast recharge
   Battery is charged and ready to be used sooner
- Flat Discharge Curve
   Longer run time & more efficient use of capacity
- Extremely low self-discharge rate
   Can sit unused for longer periods of time
- UL1642 at cell level