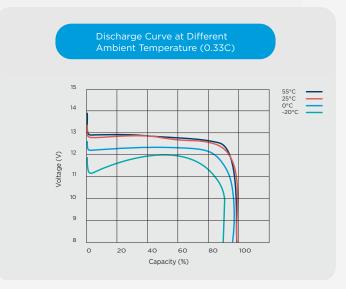

#### Features & Benefits

- Large number of cycles >2000 (100% DoD)
   Up to 8 times cycle life of SLA lowering your total cost of ownership
- Safe and stable chemistry & Integrated BMS
   The use of LiFePO4 along with the integrated BMS ensures protection against over charge / discharge, temperature and short circuit providing the highest degree of safety
- Greater capacity utilisation 60% more than SLA Gives longer runtime than equivalent SLA
- High energy density (less than half of the weight of SLA)
   Lowering total weight of application
- Fast recharge
   Battery is charged and ready to be used sooner
- Flat Discharge Curve
   Longer run time & more efficient use of capacity
- Extremely low self-discharge rate
   Can sit unused for longer periods of time
- UL1642 at cell level