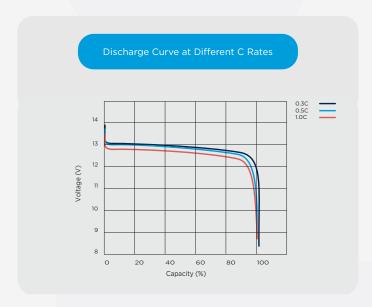

#### Features & Benefits

- Large number of cycles >2000 (100% DoD)
   Up to 8 times cycle life of SLA lowering your total cost of ownership
- Safe and stable chemistry & Integrated BMS
   The use of LiFePO4 along with the integrated BMS ensures protection against over charge / discharge, temperature and short circuit providing the highest degree of safety
- Greater capacity utilisation 60% more than SLA Gives longer runtime than equivalent SLA
- High energy density (less than half of the weight of SLA)
   Lowering total weight of application
- Fast recharge
   Battery is charged and ready to be used sooner
- Flat Discharge Curve
   Longer run time & more efficient use of capacity
- Extremely low self-discharge rate
   Can sit unused for longer periods of time
- UL1642 at cell level