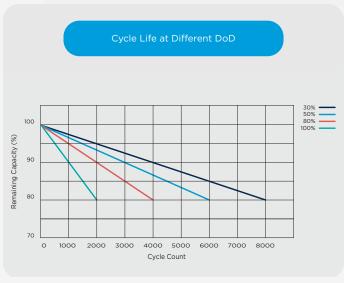

#### Features & Benefits

- Large number of cycles >2000 (100% DoD)
   Up to 8 times cycle life of SLA lowering your total cost of ownership
- Safe and stable chemistry & Integrated BMS
   The use of LiFePO4 along with the integrated BMS ensures protection against over charge / discharge, temperature and short circuit providing the highest degree of safety
- Greater capacity utilisation 60% more than SLA Gives longer runtime than equivalent SLA
- High energy density (less than half of the weight of SLA)
   Lowering total weight of application
- Fast recharge