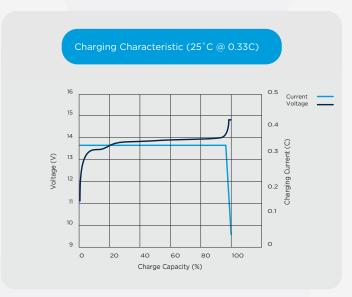

#### Features & Benefits

- Large number of cycles >2000 (100% DoD)
   Up to 8 times cycle life of SLA lowering your total cost of ownership
- Safe and stable chemistry & Integrated BMS
   The use of LiFePO4 along with the integrated BMS ensures protection against over charge / discharge, temperature and short circuit providing the highest degree of safety
- Greater capacity utilisation 60% more than SLA Gives longer runtime than equivalent SLA
- High energy density (less than half of the weight of SLA)
   Lowering total weight of application
- Fast recharge

  Battery is charged and ready to be used sooner
- Flat Discharge Curve
   Longer run time & more efficient use of capacity
- Extremely low self-discharge rate
   Can sit unused for longer periods of time
- UL1642 at cell level