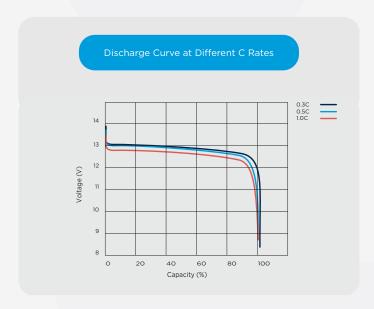

  Battery is charged and ready to be used sooner
- Flat Discharge Curve
   Longer run time & more efficient use of capacity
- Extremely low self-discharge rate
   Can sit unused for longer periods of time
- UL1642 at cell level