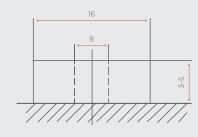

Charge Voltage                   | 14.6 ± 0.1V      |
| Standby                              | 13.8 ± 0.1V      |
| Cut off Voltage                      | 10V              |
| Max. Discharge Current               | 50A              |
| Max. Pulse Discharge Current (3 Sec) | 150A             |
| Max. Charge Current                  | 50A              |
| Recommended Current Charge           | <u>&lt;</u> 30A  |
| Cycle Life (100% DoD)                | <u>&gt;</u> 2000 |
| Operating Temp - Charge              | 0 - 50°C         |
| Operating Temp - Discharge           | -20 - 55°C       |
| Short Circuit Release                | Load Release     |
| Max. Series / Parallel Configuration | 4P               |
| Bluetooth Connectivity               | Yes              |

#### Terminal M8 Insert





# 13 INVICTA LITHIUM BATTERIES

### **SNL12V75BT SPECIFICATION SHEET**









For more information or pricing please contact the team at SPB on 1300 001 772 or sales@spb.net.au