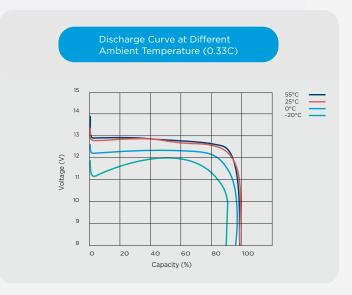

#### Features & Benefits

- Large number of cycles >2000 (100% DoD)
   Up to 8 times cycle life of SLA lowering your total cost of ownership
- Safe and stable chemistry & Integrated BMS
   The use of LiFePO4 along with the integrated BMS ensures protection against over charge / discharge, temperature and short circuit providing the highest degree of safety
- Greater capacity utilisation 60% more than SLA Gives longer runtime than equivalent SLA
- High energy density (less than half of the weight of SLA)
   Lowering total weight of application
- Fast recharge

  Battery is charged and ready to be used sooner
- Flat Discharge Curve
   Longer run time & more efficient use of capacity
- Extremely low self-discharge rate
   Can sit unused for longer periods of time
- UL1642 at cell level