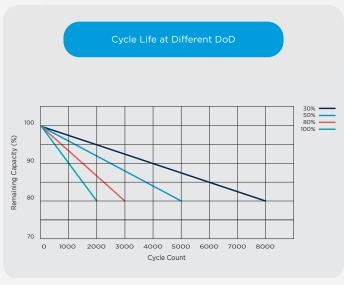

#### Features & Benefits

- Large number of cycles >2000 (100% DoD)
   Up to 8 times cycle life of SLA lowering your total cost of ownership
- Safe and stable chemistry & Integrated BMS
   The use of LiFePO4 along with the integrated BMS ensures protection against over charge / discharge, temperature and short circuit providing the highest degree of safety
- Greater capacity utilisation 60% more than SLA Gives longer runtime than equivalent SLA
- High energy density (less than half of the weight of SLA)
   Lowering total weight of application
- Fast recharge