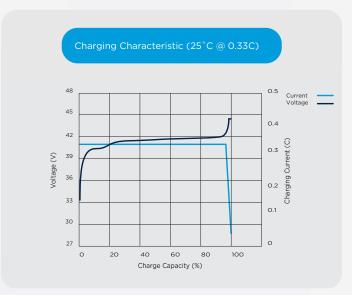

#### Features & Benefits

- Large number of cycles >2000 (100% DoD)
   Up to 8 times cycle life of SLA lowering your total cost of ownership
- Safe and stable chemistry & Integrated BMS
   The use of LiFePO4 along with the integrated BMS ensures protection against over charge / discharge, temperature and short circuit providing the highest degree of safety
- Greater capacity utilisation 60% more than SLA Gives longer runtime than equivalent SLA
- High energy density (less than half of the weight of SLA)
   Lowering total weight of application
- Fast recharge

  Battery is charged and ready to be used sooner
- Flat Discharge Curve
  Longer run time & more efficient use of capacity
- Extremely low self-discharge rate
   Can sit unused for longer periods of time
- UL1642 at cell level