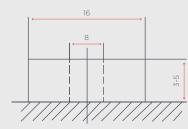

tery is charged and ready to be used sooner
- Flat Discharge Curve
  Longer run time & more efficient use of capacity
- Extremely low self-discharge rate
   Can sit unused for longer periods of time
- UL1642 at cell level

In order to use the Bluetooth functionality, please download our INVICTA App today.





| 38.4V            |
|------------------|
| 50Ah             |
| M8               |
| 485 ± 2mm        |
| 170 ± 2mm        |
| 245 ± 2mm        |
| 17kg             |
| 43.8 ± 0.1V      |
| 41.4 ± 0.1V      |
| 30.0V            |
| 50A              |
| 300A             |
| 50A              |
| <u>&lt;</u> 20A  |
| <u>&gt;</u> 2000 |
| 0 - 45°C         |
| -20 - 60°C       |
| Load Release     |
| 4P               |
| Yes              |
|                  |

#### Terminal M8 Insert





## 13 INVICTA LITHIUM BATTERIES

## **SNL36V50BT SPECIFICATION SHEET**









For more information or pricing please contact the team at SPB on 1300 001 772 or sales@spb.net.au