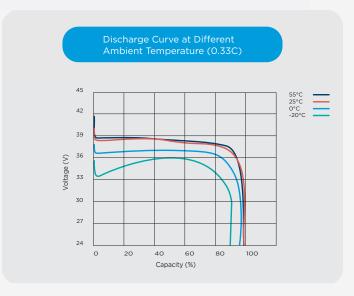

#### Features & Benefits

- Large number of cycles >2000 (100% DoD)
   Up to 8 times cycle life of SLA lowering your total cost of ownership
- Safe and stable chemistry & Integrated BMS
   The use of LiFePO4 along with the integrated BMS ensures protection against over charge / discharge, temperature and short circuit providing the highest degree of safety
- Greater capacity utilisation 60% more than SLA Gives longer runtime than equivalent SLA
- High energy density (less than half of the weight of SLA)
   Lowering total weight of application
- Fast recharge

  Battery is charged and ready to be used sooner
- Flat Discharge Curve
  Longer run time & more efficient use of capacity
- Extremely low self-discharge rate
   Can sit unused for longer periods of time
- UL1642 at cell level