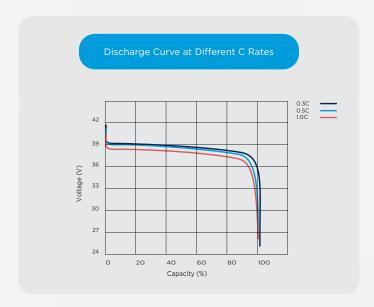

#### Features & Benefits

- Large number of cycles >2000 (100% DoD)
   Up to 8 times cycle life of SLA lowering your total cost of ownership
- Safe and stable chemistry & Integrated BMS
   The use of LiFePO4 along with the integrated BMS ensures protection against over charge / discharge, temperature and short circuit providing the highest degree of safety
- Greater capacity utilisation 60% more than SLA Gives longer runtime than equivalent SLA
- High energy density (less than half of the weight of SLA)
   Lowering total weight of application
- Fast recharge

  Battery is charged and ready to be used sooner
- Flat Discharge Curve
  Longer run time & more efficient use of capacity
- Extremely low self-discharge rate
   Can sit unused for longer periods of time
- UL1642 at cell level