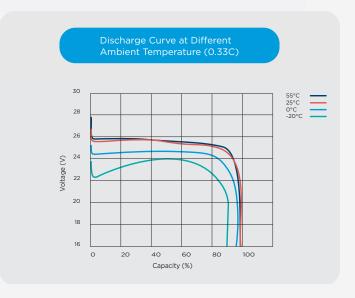

#### Features & Benefits

- Large number of cycles >2000 (100% DoD)
   Up to 8 times cycle life of SLA lowering your total cost of ownership
- Safe and stable chemistry & Integrated BMS
   The use of LiFePO4 along with the integrated BMS ensures protection against over charge / discharge, temperature and short circuit providing the highest degree of safety
- Greater capacity utilisation 60% more than SLA
  Gives longer runtime than equivalent SLA
- High energy density (less than half of the weight of SLA)
   Lowering total weight of application
- Fast recharge
   Battery is charged and ready to be used sooner
- Flat Discharge Curve
   Longer run time & more efficient use of capacity
- Extremely low self-discharge rate
   Can sit unused for longer periods of time
- UL1642 at cell level

In order to use the Bluetooth functionality, please download our INVICTA App today.

| Nominal Voltage                      | 25.6v            |
|--------------------------------------|------------------|
| Nominal Capacity (25°C, 0.33C)       | 50Ah             |
| Terminal                             | M8               |
| Length (mm)                          | 318 ± 2mm        |
| Width (mm)                           | 165 ± 2mm        |
| Height (mm)                          | 215 ± 2mm        |
| Weight                               | 12.8kg           |
| Max Charge Voltage                   | 29.2 ± 0.1V      |
| Standby                              | 27.8 ± 0.1V      |
| Cut off Voltage                      | 20V              |
| Max. Discharge Current               | 50A              |
| Max. Pulse Discharge Current (3 Sec) | 140A             |
| Max. Charge Current                  | 50A              |
| Recommended Current Charge           | <u>&lt;</u> 30A  |
| Cycle Life (100% DoD)                | <u>&gt;</u> 2000 |
| Operating Temp - Charge              | 0 - 50°C         |
| Operating Temp - Discharge           | -20 - 55°C       |
| Short Circuit Release                | Load Release     |
| Max. Series / Parallel Configuration | 4P               |
| Bluetooth Connectivity               | Yes              |
|                                      |                  |