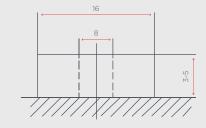

In order to use the Bluetooth functionality, please download our INVICTA App today.

| Nominal Voltage                      | 25.6v            |
|--------------------------------------|------------------|
| Nominal Capacity (25°C, 0.33C)       | 50Ah             |
| Terminal                             | M8               |
| Length (mm)                          | 318 ± 2mm        |
| Width (mm)                           | 165 ± 2mm        |
| Height (mm)                          | 215 ± 2mm        |
| Weight                               | 12.8kg           |
| Max Charge Voltage                   | 29.2 ± 0.1V      |
| Standby                              | 27.8 ± 0.1V      |
| Cut off Voltage                      | 20V              |
| Max. Discharge Current               | 50A              |
| Max. Pulse Discharge Current (3 Sec) | 140A             |
| Max. Charge Current                  | 50A              |
| Recommended Current Charge           | <u>&lt;</u> 30A  |
| Cycle Life (100% DoD)                | <u>&gt;</u> 2000 |
| Operating Temp - Charge              | 0 - 50°C         |
| Operating Temp - Discharge           | -20 - 55°C       |
| Short Circuit Release                | Load Release     |
| Max. Series / Parallel Configuration | 4P               |
| Bluetooth Connectivity               | Yes              |
|                                      |                  |