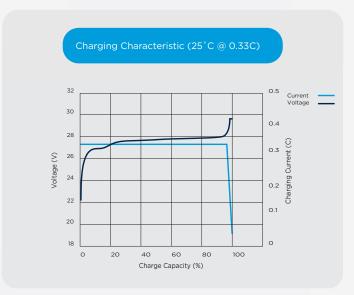

In order to use the Bluetooth functionality, please download our INVICTA App today.

| Nominal Voltage                      | 25.6v            |
|--------------------------------------|------------------|
| Nominal Capacity (25°C, 0.33C)       | 50Ah             |
| Terminal                             | M8               |
| Length (mm)                          | 318 ± 2mm        |
| Width (mm)                           | 165 ± 2mm        |
| Height (mm)                          | 215 ± 2mm        |
| Weight                               | 12.8kg           |
| Max Charge Voltage                   | 29.2 ± 0.1V      |
| Standby                              | 27.8 ± 0.1V      |
| Cut off Voltage                      | 20V              |
| Max. Discharge Current               | 50A              |
| Max. Pulse Discharge Current (3 Sec) | 140A             |
| Max. Charge Current                  | 50A              |
| Recommended Current Charge           | <u>&lt;</u> 30A  |
| Cycle Life (100% DoD)                | <u>&gt;</u> 2000 |
| Operating Temp - Charge              | 0 - 50°C         |
| Operating Temp - Discharge           | -20 - 55°C       |
| Short Circuit Release                | Load Release     |
| Max. Series / Parallel Configuration | 4P               |
| Bluetooth Connectivity               | Yes              |
|                                      |                  |