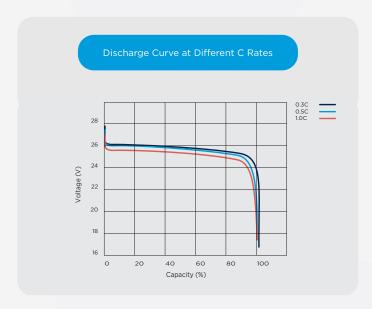

#### Features & Benefits

- Large number of cycles >2000 (100% DoD)
   Up to 8 times cycle life of SLA lowering your total cost of ownership
- Safe and stable chemistry & Integrated BMS
   The use of LiFePO4 along with the integrated BMS ensures protection against over charge / discharge, temperature and short circuit providing the highest degree of safety
- Greater capacity utilisation 60% more than SLA
  Gives longer runtime than equivalent SLA
- High energy density (less than half of the weight of SLA)
   Lowering total weight of application
- Fast recharge
   Battery is charged and ready to be used sooner
- Flat Discharge Curve
   Longer run time & more efficient use of capacity
- Extremely low self-discharge rate
   Can sit unused for longer periods of time
- UL1642 at cell level