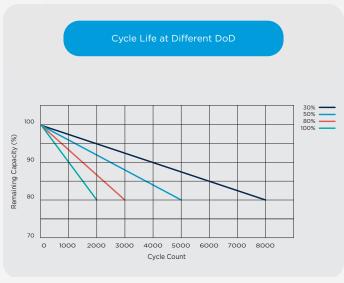

#### Features & Benefits

- Large number of cycles >2000 (100% DoD)
   Up to 8 times cycle life of SLA lowering your total cost of ownership
- Safe and stable chemistry & Integrated BMS
   The use of LiFePO4 along with the integrated BMS ensures protection against over charge / discharge, temperature and short circuit providing the highest degree of safety
- Greater capacity utilisation 60% more than SLA
  Gives longer runtime than equivalent SLA
- High energy density (less than half of the weight of SLA)
   Lowering total weight of application
- Fast recharge
   Battery is charged and ready to be used sooner
- Flat Discharge Curve
   Longer run time & more efficient use of capacity
- Extremely low self-discharge rate
   Can sit unused for longer periods of time
- UL1642 at cell level

In order to use the Bluetooth functionality, please download our INVICTA App today.

| Nominal Voltage                      | 25.6v            |
|--------------------------------------|------------------|
| Nominal Capacity (25°C, 0.33C)       | 50Ah             |
| Terminal                             | M8               |
| Length (mm)                          | 318 ± 2mm        |
| Width (mm)                           | 165 ± 2mm        |
| Height (mm)                          | 215 ± 2mm        |
| Weight                               | 12.8kg           |
| Max Charge Voltage                   | 29.2 ± 0.1V      |
| Standby                              | 27.8 ± 0.1V      |
| Cut off Voltage                      | 20V              |
| Max. Discharge Current               | 50A              |
| Max. Pulse Discharge Current (3 Sec) | 140A             |
| Max. Charge Current                  | 50A              |
| Recommended Current Charge           | <u>&lt;</u> 30A  |
| Cycle Life (100% DoD)                | <u>&gt;</u> 2000 |
| Operating Temp - Charge              | 0 - 50°C         |
| Operating Temp - Discharge           | -20 - 55°C       |
| Short Circuit Release                | Load Release     |
| Max. Series / Parallel Configuration | 4P               |
| Bluetooth Connectivity               | Yes              |
|                                      |                  |